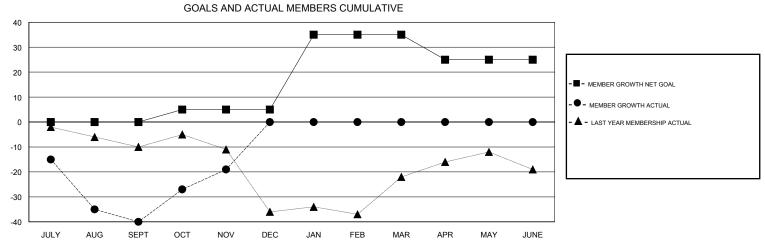

## MAHESH CHITNIS **LOCATION MAINE GMT CA** Clubs Members RESULTS FOR 2017-2018 RESULTS FOR 2017-2018 NEW CLUB GOAL NEW CLUBS DROPPED CLUBS MEMBER GROWTH NET MEMBER GROWTH DROPPED QUARTER QUARTER GOAL ACTUAL MEMBERS ACTUAL (including transfers) 0 0 0 0 17 55 JULY/AUG/SEPT JULY/AUG/SEPT 0 5 41 19 OCT/NOV/DEC OCT/NOV/DEC 0 1 0 30 0 0 JAN/FEB/MAR JAN/FEB/MAR 0 0 0 -10 0 0 APR/MAY/JUNE APR/MAY/JUNE